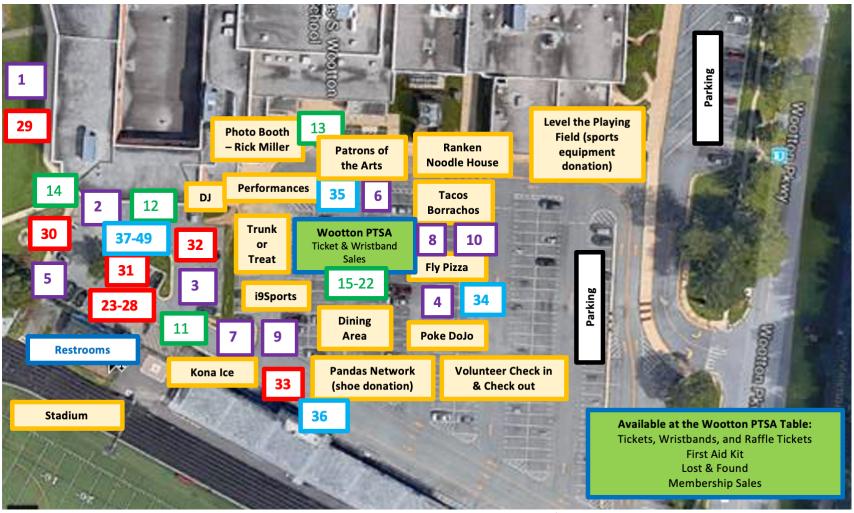

## **WOOTTON CLUSTER FALL FESTIVAL MAP**

- Inflatable Obstacle Course
- 2. Mary Kay/Color Street
- 3. Super Kids Denistry
- 4. Potomac Oak Tutoring
- 5. Erica Land Photography
- 6. Princeton Review
- 7. Aesthetic & Dermatology Center
- 8. Seasonal Roots
- 9. Kiddy School
- 10. Farmers Market
- 11. Hasta The Creative Hand
- 12. Pike Kitchen
- 13. Potomac Sweets

- 14. JRB Popsicles
- 15. Cabin John Middle
- 16. Frost MS
- 17. Dufief ES
- 18. Travilah ES
- 19. Lakewood ES
- 20. Fallsmead ES
- 21. Coldspring ES
- 22. Stone Mill ES
- 23. Face Paint
- 24. Mini Pumpkin Painting
- 25. Corn Hole
- 26. Hair Tinsel

- 27. Flash Tattoo/Henna
- 28. Popcorn
- 29. Football Toss
- 30. Class of 2024
- 31. Class of 2025
- 32. Class of 2026
- 33. **SGA**
- 34. Common Sense
- 35. Wootton History Society
- 36. Composting Program
- 37. Hispanic Latino Student Union (HLSU)
- 38. Black Student Union (BSU)

- 39. Lost Dog and Cat Rescue
- 40. Amnesty International
- 41. Super Smash Bros Club
- 42. Muslim Student Association
- 43. Science Olympiad
- 44. Reform For Russia
- 45. Lifesavers
- 46. Wootton Literary Magazine (Pulp)
- 47. ASL Club
- 48. Youth Volunteers Club
- 49. Wootton Anime Club